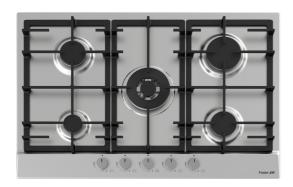

# Cooker hob Power 7015 032

Cooker hobs

Code: 7015 032

### **DETAILS**

| Grids           | Cast iron grids and enamelled burner covers                                                                                                                                                                                                                                                |
|-----------------|--------------------------------------------------------------------------------------------------------------------------------------------------------------------------------------------------------------------------------------------------------------------------------------------|
| Width           | 75 cm                                                                                                                                                                                                                                                                                      |
| Total power     | 10.900 W                                                                                                                                                                                                                                                                                   |
| Auxiliary       | 1.000 W                                                                                                                                                                                                                                                                                    |
| Semirapid       | 1.750 W + 1.400 W (reduced)                                                                                                                                                                                                                                                                |
| Rapid           | 2.800 W                                                                                                                                                                                                                                                                                    |
| Double crown    | 4.000 W                                                                                                                                                                                                                                                                                    |
| Safety          | Safety valve with quick-acting thermocouple                                                                                                                                                                                                                                                |
| Ignition        | Electric ignition under knob                                                                                                                                                                                                                                                               |
| Gas type        | Tested for installation with natural gas, LPG nozzle set included.                                                                                                                                                                                                                         |
| Туре            | Gas Hob                                                                                                                                                                                                                                                                                    |
| FEATURES        |                                                                                                                                                                                                                                                                                            |
| Cast iron grids | Cast-iron is the ideal material for an hob grid, this due to the manifold properties characterising it: high heat capacity that improves cooking performance; high weight and stability that improve safety; sturdiness that preserves the hob's original aspect over time; easy cleaning. |
| Safe cooking    | All Foster cooker hobs are equipped with safety valves. They shut off the gas supply very quickly if the flame accidentally goes out.                                                                                                                                                      |

| Special burners     | Many Foster hobs are equipped with special burners, with two or three rings of fire that greatly increase the power delivered and the heated surface. In the DUAL models the two fire crowns also have independent ignition, making these burners perfect for both intensive and delicate cooking. |
|---------------------|----------------------------------------------------------------------------------------------------------------------------------------------------------------------------------------------------------------------------------------------------------------------------------------------------|
| Under-knob ignition | The utmost freedom of movement with electronic under-knob ignition, a common feature of all models that allows a one-hand ignition of the burner.                                                                                                                                                  |
| Narrow cut-out      | These 5 burners products for standard built-in installation require a cut-out of only 56 cm, i.e. less than their nominal width. This makes them an interesting alternative for 60 cm models, which usually require the same cut-out.                                                              |