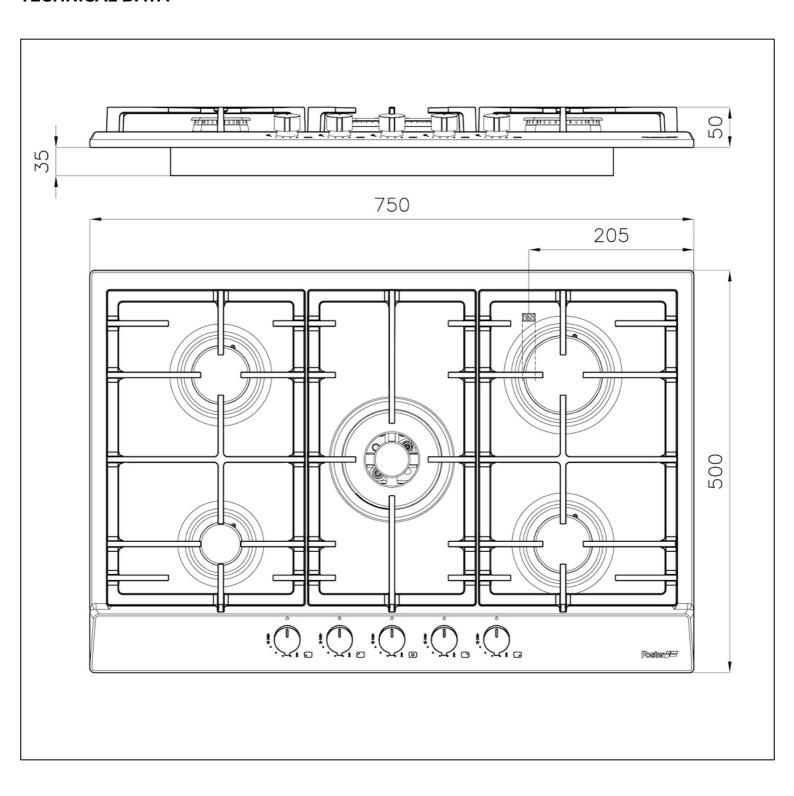

### **TECHNICAL DATA**

### **DETAILS**

| Grids           | Cast iron grids and enamelled burner covers                                                                                                                                                                                                                                                |
|-----------------|--------------------------------------------------------------------------------------------------------------------------------------------------------------------------------------------------------------------------------------------------------------------------------------------|
| Width           | 75 cm                                                                                                                                                                                                                                                                                      |
| Total power     | 10.900 W                                                                                                                                                                                                                                                                                   |
| Auxiliary       | 1.000 W                                                                                                                                                                                                                                                                                    |
| Semirapid       | 1.750 W + 1.400 W (reduced)                                                                                                                                                                                                                                                                |
| Rapid           | 2.800 W                                                                                                                                                                                                                                                                                    |
| Double crown    | 4.000 W                                                                                                                                                                                                                                                                                    |
| Safety          | Safety valve with quick-acting thermocouple                                                                                                                                                                                                                                                |
| Ignition        | Electric ignition under knob                                                                                                                                                                                                                                                               |
| Gas type        | Tested for installation with natural gas, LPG nozzle set included.                                                                                                                                                                                                                         |
| Туре            | Gas Hob                                                                                                                                                                                                                                                                                    |
| FEATURES        |                                                                                                                                                                                                                                                                                            |
| Cast iron grids | Cast-iron is the ideal material for an hob grid, this due to the manifold properties characterising it: high heat capacity that improves cooking performance; high weight and stability that improve safety; sturdiness that preserves the hob's original aspect over time; easy cleaning. |
| Safe cooking    | All Foster cooker hobs are equipped with safety valves. They shut off the gas supply very quickly if the flame accidentally goes out.                                                                                                                                                      |